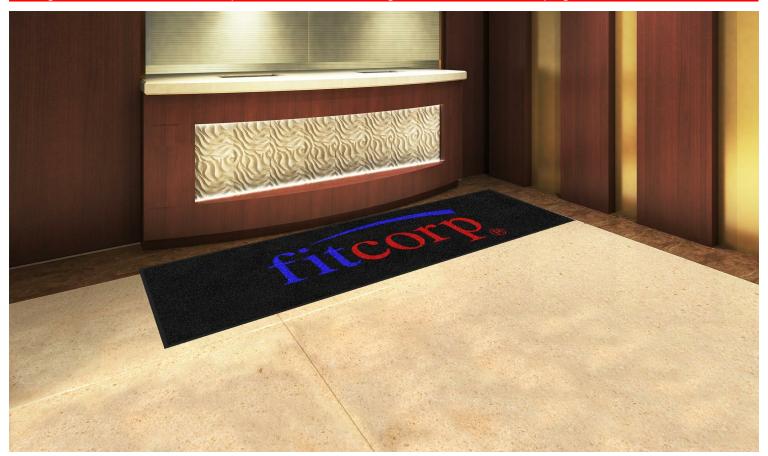

This design needs to be converted to ColorStar Impressions. Please email artwork@logomatsllc.com for assistance. We apologize for the inconvenience.

DigiPrintDesign Name: FITCORPDesign: 728230Size/Style: 3' x 10', B - HorizontalDate: 04-Apr-2007

Note: Colors or computer generated artwork do not accurately match actual mat colors. Please refer to actual color samples.

Please check for spelling and typographical errors as text is generally re-set on our design.