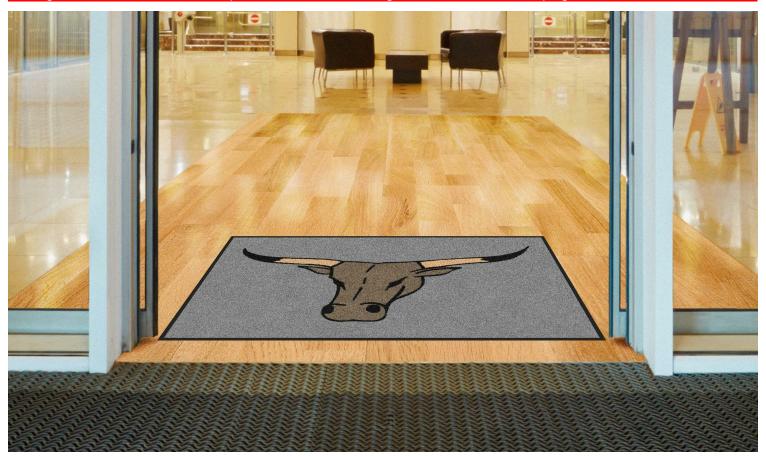

This design needs to be converted to ColorStar Impressions. Please email artwork@logomatsllc.com for assistance. We apologize for the inconvenience.

DigiPrint Design Name: HARRY J'S STEAKHOUSE NEW

Design: 716501 Size/Style: 4' x 6', B - Horizontal Date: 22-Feb-2007