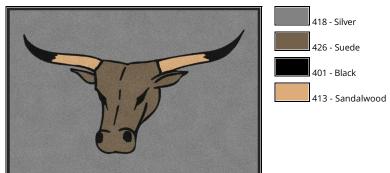

This design needs to be converted to ColorStar Impressions. Please email artwork@logomatsllc.com for assistance. We apologize for the inconvenience.

DigiPrint Design Name: HARRY J'S STEAKHOUSE NEW

Design: 716501 Size/Style: 4' x 6', B - Horizontal Date: 22-Feb-2007

Note: Colors or computer generated artwork do not accurately match actual mat colors. Please refer to actual color samples.

Please check for spelling and typographical errors as text is generally re-set on our design.