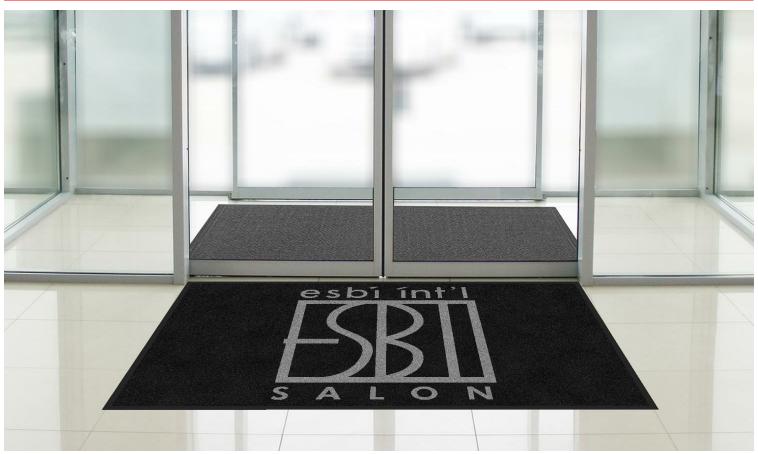

This design needs to be converted to ColorStar Impressions. Please email artwork@logomatsllc.com for assistance. We apologize for the inconvenience.

DigiPrint Design Name: ESBI INTERNATIONAL SALON

Design: 713380 Size/Style: 3' x 5', B - Horizontal Date: 12-Feb-2007