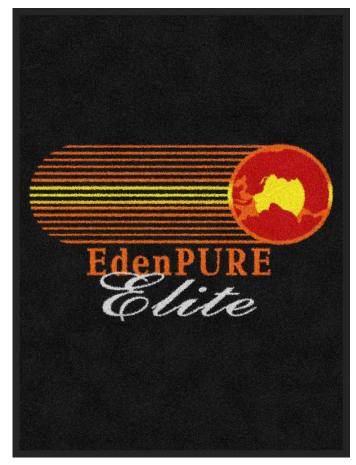

## x70102ds2 200770 PLEASE NOTE: LINES MAY FILL IN DURING PRODUCTION.

DigiPrintDesign Name: EDEN PURE ELITEDesign: 702485Size/Style: 3' x 4', A - VerticalDate: 03-Jan-2007

Note: Colors or computer generated artwork do not accurately match actual mat colors. Please refer to actual color samples.