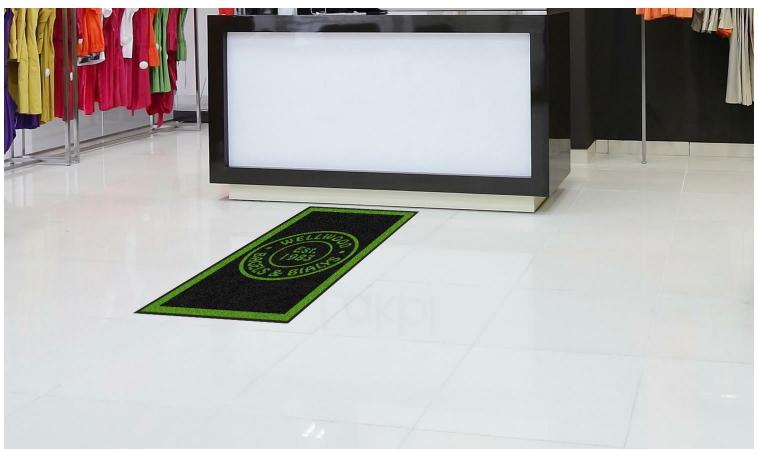

This design needs to be converted to ColorStar Impressions. Please email artwork@logomatsllc.com for assistance. We apologize for the inconvenience.

DigiPrint Design Name: WELLWOOD BAGELS & BIALYS

Design: 683302 Size/Style: 3' x 5', A - Vertical Date: 18-Oct-2006