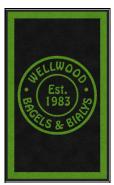

This design needs to be converted to ColorStar Impressions. Please email artwork@logomatsllc.com for assistance. We apologize for the inconvenience.

DigiPrint Design Name: WELLWOOD BAGELS & BIALYS

Design: 683302 Size/Style: 3' x 5', A - Vertical Date: 18-Oct-2006