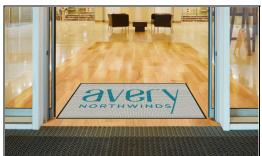

## Waterhog Impressions HD

Design Name: AVERY NORTHWINDS 4X6 - WATERHOG IMPRESSIONS HD

Design: 2676643 Size/Style: 4' x 6', B - Horizontal Date: 26-Sep-2018

Note: Colors or computer generated artwork do not accurately match actual mat colors. Please refer to actual color samples.