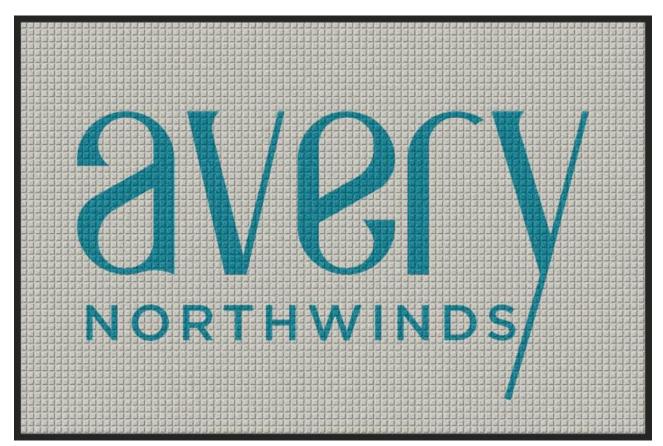

## Waterhog Impressions HD

Design Name: AVERY NORTHWINDS 4X6 - WATERHOG IMPRESSIONS HD

Design: 2676643 Size/Style: 4' x 6', B - Horizontal Date: 26-Sep-2018

Note: Colors or computer generated artwork do not accurately match actual mat colors. Please refer to actual color samples.