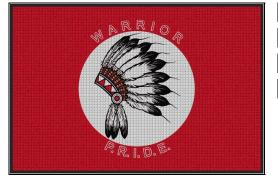

Please Note: Text inside headdress will not be legiable.

| Waterhog Impressions HD | Design Name:                        | KOOTENAI SD 253981 2 |
|-------------------------|-------------------------------------|----------------------|
| Design: 2647699         | Size/Style: 4' x 6', B - Horizontal | Date: 06-Aug-2018    |

Note: Colors or computer generated artwork do not accurately match actual mat colors. Please refer to actual color samples. Please check for spelling and typographical errors as text is generally re-set on our design.