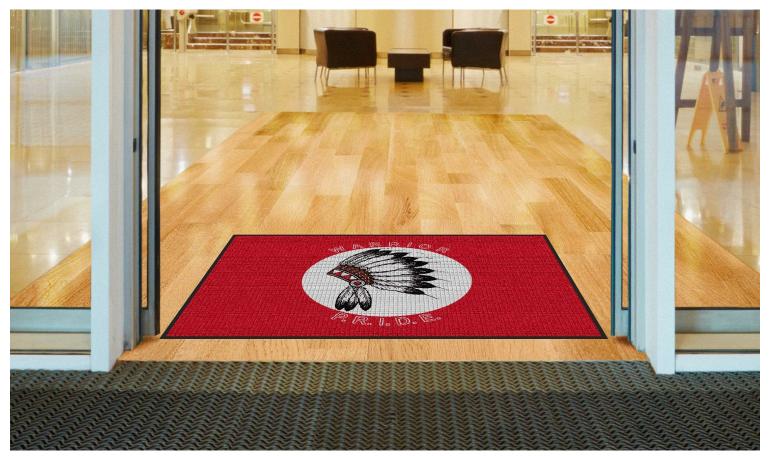

Please Note: Text inside headdress will not be legiable.

| Waterhog Impressions HD | Design Name:                        | KOOTENAI SD 253981 2 |
|-------------------------|-------------------------------------|----------------------|
| Design: 2647699         | Size/Style: 4' x 6', B - Horizontal | Date: 06-Aug-2018    |