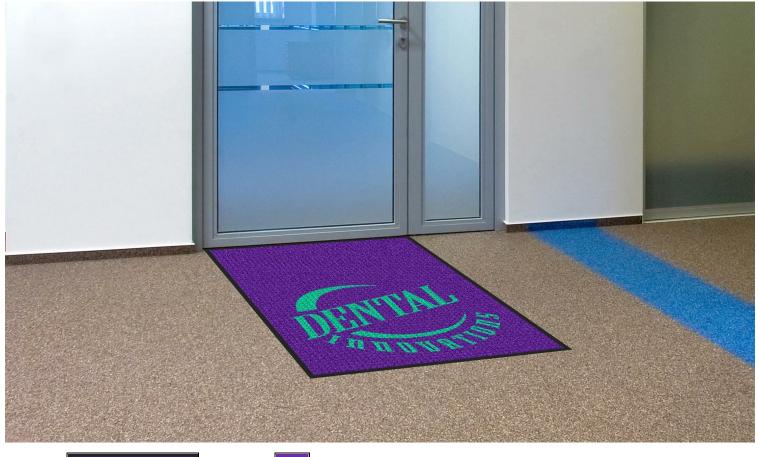

168 - Purple 163 - Aquamarine

PO# 160831DS10;387697

| WaterHog Inlay II | Design Name                       | DENTAL INNOVATIONS |
|-------------------|-----------------------------------|--------------------|
| Design: 2234323   | Size/Style: 3' x 4', A - Vertical | Date: 01-Sep-2016  |