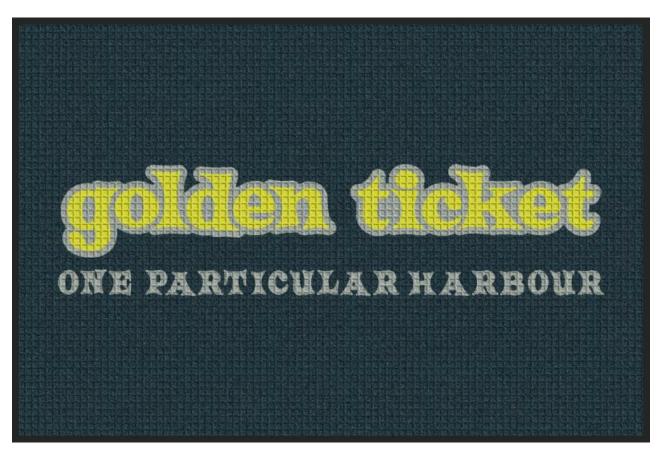

154 - Charcoal 157 - Medium Grey

166 - Yellow

PO# 160404DS14;361280

WaterHog Inlay II

Design Name: GOLDEN TICKET

Design Name: OF April 2016

Design: 2150540 Size/Style: 4' x 6', B - Horizontal Date: 07-Apr-2016