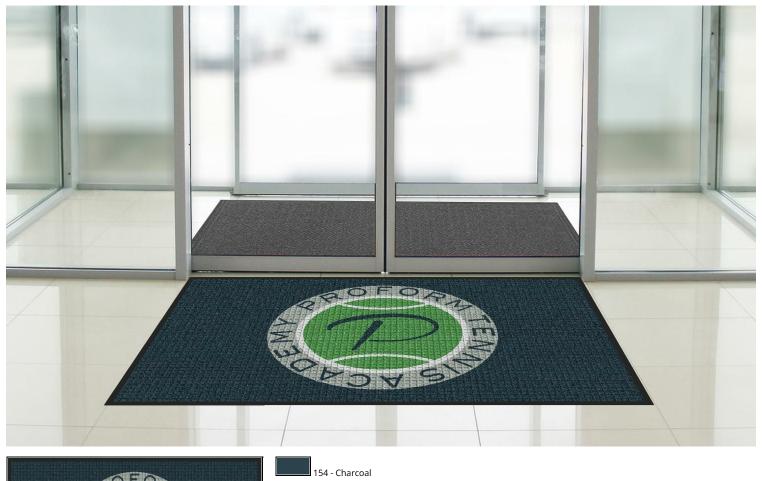

WaterHog Inlay II Design Name: PROFORM TENNIS ACADEMY

Design: 1873013 Size/Style: 3' x 5', B - Horizontal Date: 18-Nov-2014

Note: Colors or computer generated artwork do not accurately match actual mat colors. Please refer to actual color samples.