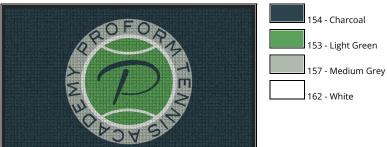

WaterHog Inlay II Design Name: PROFORM TENNIS ACADEMY

Design: 1873013 Size/Style: 3' x 5', B - Horizontal Date: 18-Nov-2014

Note: Colors or computer generated artwork do not accurately match actual mat colors. Please refer to actual color samples.